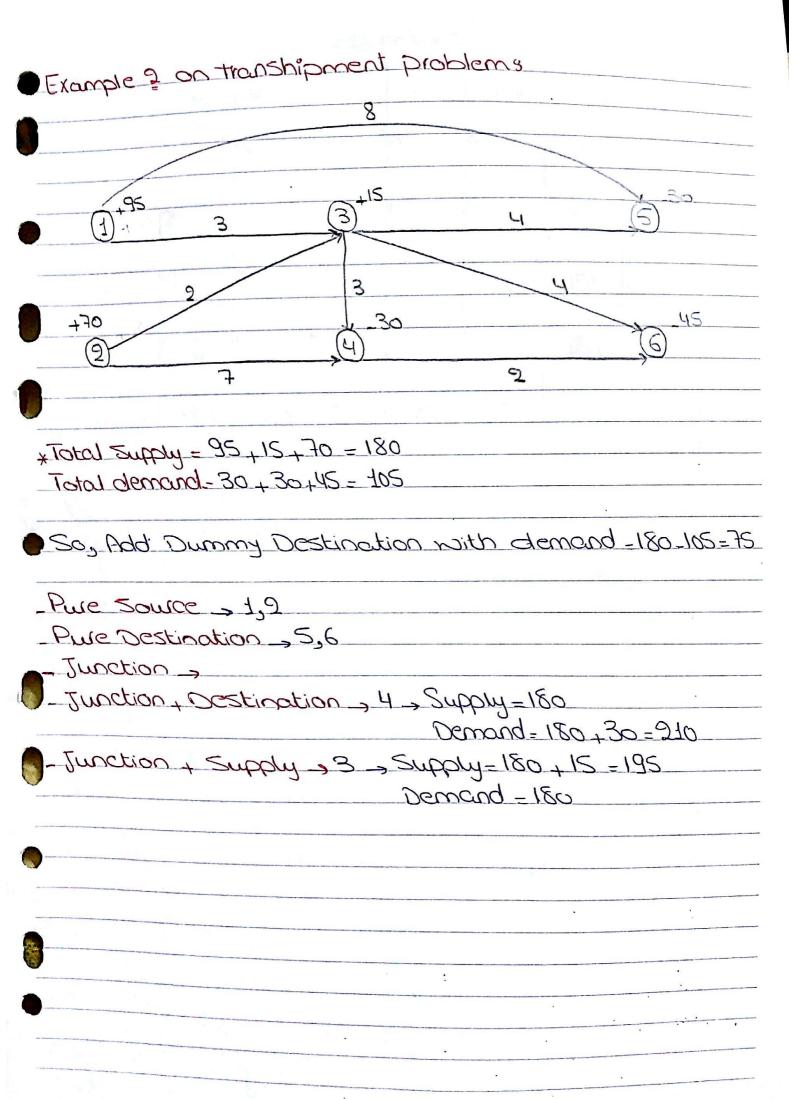

.

Destinations

| To be shall | 3   | Ч                                      | S  | 6  | Dummy | Supply |    |
|-------------|-----|----------------------------------------|----|----|-------|--------|----|
| 4           | 3)  | Ы                                      | 81 | M) | 0     | 95     |    |
| 9           | 2)  | 71                                     | M  | H  | 0]    | 70     | So |
| 3           | 0   | 31                                     | Ч  | ч  | O     | 195    |    |
| Ч           | M   | 0                                      | П  | 31 | 0     | 084    |    |
| Demand      | 180 | 210                                    | 30 | 45 | 75    |        |    |
|             |     | Tel                                    |    |    |       |        |    |
|             |     | ice:                                   |    |    |       |        |    |
|             |     | ************************************** |    |    |       |        |    |
|             |     |                                        |    |    |       |        |    |
|             |     |                                        |    |    |       |        |    |
|             |     |                                        |    |    |       |        |    |