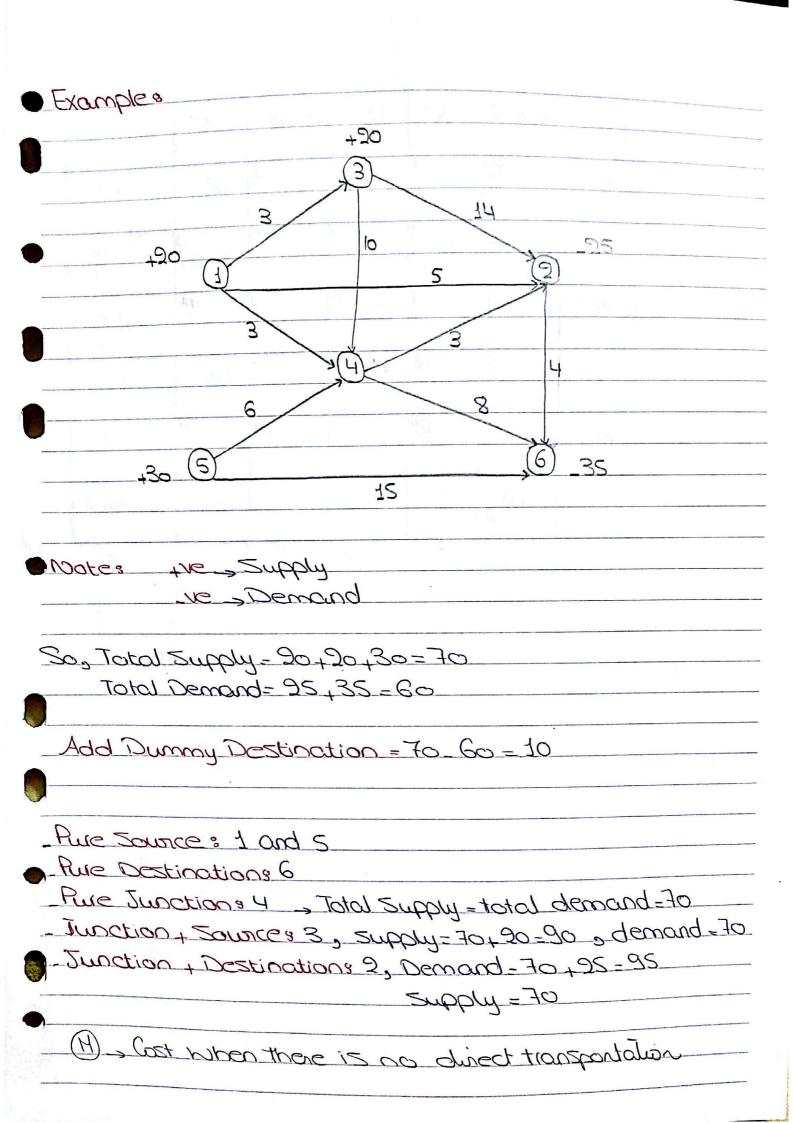

| -          | D3    | D3          | DU       | 06          | Durnmy | Supply    |  |
|------------|-------|-------------|----------|-------------|--------|-----------|--|
| SI         | 51 20 | 3)          | 3]       | H           | 의      | 20        |  |
| 52         | a 32  | M           | М        | <u>भ</u> ३८ | 0 .    | 70        |  |
| 53         | 14)   | <u>0</u> 70 | 101 10   | H           | 01 10  | 90        |  |
| <b>5</b> 4 | 31 40 | H           | 5) 30    | 81          | 0      | 70        |  |
| SS         | Ш     | H           | 6) 30    | ISI         | 0      | 30        |  |
| Demand     | 95    | 70          | 70       | 35          | 10     |           |  |
| 1.Janung.  |       |             | N. N. A. |             | 100    | 12.154.12 |  |
|            |       |             |          |             |        |           |  |
|            |       |             |          |             |        |           |  |
|            |       |             |          |             |        |           |  |
|            |       |             |          |             |        |           |  |
|            |       |             |          |             |        |           |  |
|            |       |             |          |             |        |           |  |
|            |       |             |          |             |        |           |  |