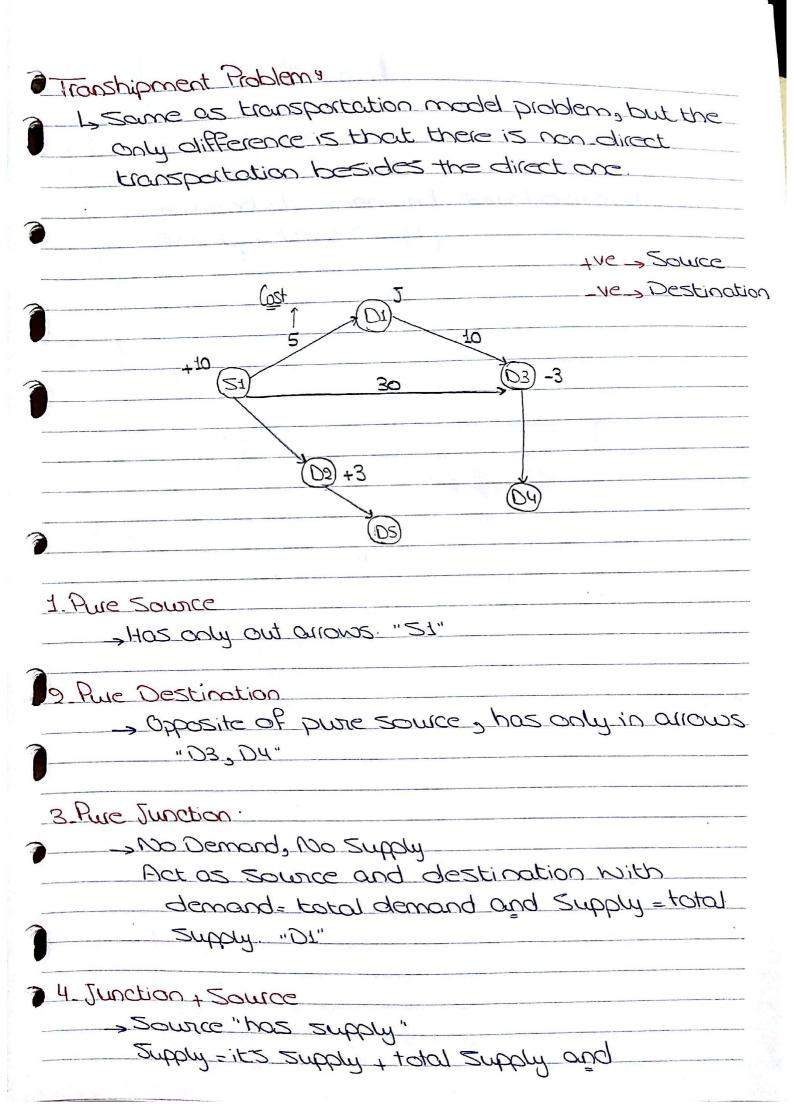

## **OPERATIONAL RESEARCH**

Section 8

| demand = total demand                                                                                                                                                             |
|-----------------------------------------------------------------------------------------------------------------------------------------------------------------------------------|
| 5. Junction and destination:<br>Startion and destination:<br>Startion and destination:<br>Has demand - It's demand + total demand and and demand - It's demand + total demand out |
| Jupply = total Supply.                                                                                                                                                            |
|                                                                                                                                                                                   |
|                                                                                                                                                                                   |
|                                                                                                                                                                                   |
|                                                                                                                                                                                   |
|                                                                                                                                                                                   |
|                                                                                                                                                                                   |
|                                                                                                                                                                                   |
|                                                                                                                                                                                   |
|                                                                                                                                                                                   |
|                                                                                                                                                                                   |
|                                                                                                                                                                                   |
|                                                                                                                                                                                   |
|                                                                                                                                                                                   |
|                                                                                                                                                                                   |